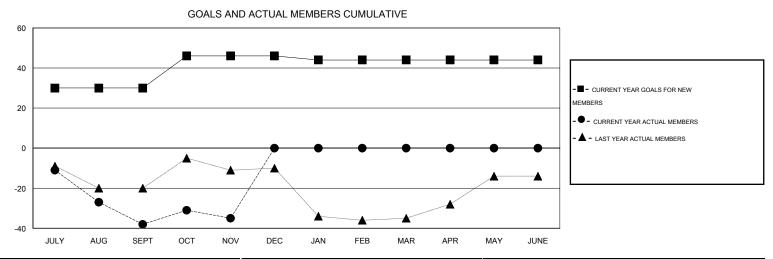

## Judy Hankom **LOCATION MINNESOTA** GMT CA 1 Clubs Members RESULTS FOR 2014-2015 RESULTS FOR 2014-2015 NEW CLUB NEW CLUBS DROPPED NET NEW MEMBER CHARTER AND DROPPED NET QUARTER QUARTER GOAL CLUBS GAIN/LOSS GOAL NEW MEMBERS MEMBERS GAIN/LOSS ADDED 0 0 0 30 24 62 -38 JULY/AUG/SEPT JULY/AUG/SEPT 0 0 0 0 16 42 39 3 OCT/NOV/DEC OCT/NOV/DEC 0 0 0 0 -2 0 0 0 JAN/FEB/MAR JAN/FEB/MAR 0 0 0 0 0 0 0 0 APR/MAY/JUNE APR/MAY/JUNE